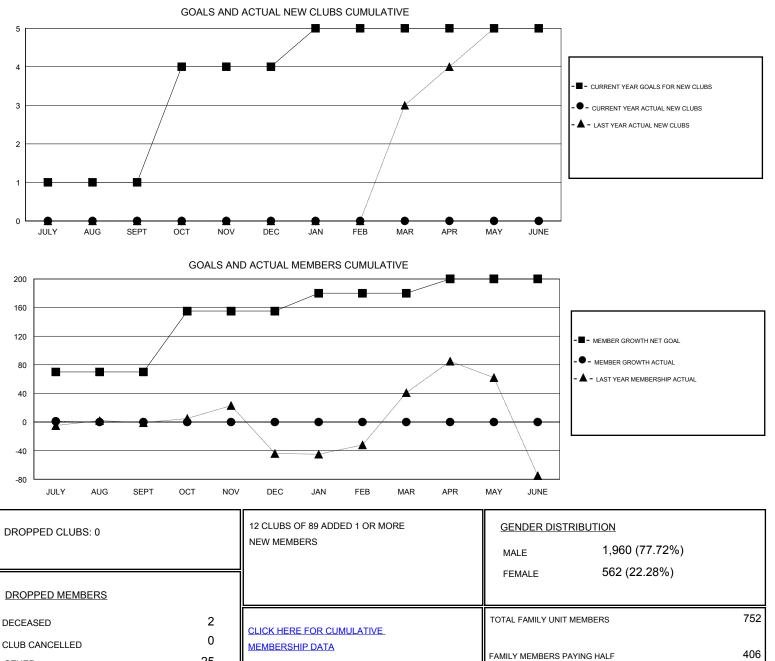

## District 306 B1

Results as of: 7/31/2019

| GMT:                           | LOCATION REP OF SRI LANKA |   |   |                                  |    |    | GMT CA |
|--------------------------------|---------------------------|---|---|----------------------------------|----|----|--------|
| Clubs<br>RESULTS FOR 2019-2020 |                           |   |   | Members<br>RESULTS FOR 2019-2020 |    |    |        |
|                                |                           |   |   |                                  |    |    |        |
| JULY/AUG/SEPT                  | 1                         | 0 | 0 | JULY/AUG/SEPT                    | 70 | 30 | 27     |
| OCT/NOV/DEC                    | 3                         | 0 | 0 | OCT/NOV/DEC                      | 85 | 0  | 0      |
| JAN/FEB/MAR                    | 1                         | 0 | 0 | JAN/FEB/MAR                      | 25 | 0  | 0      |
| APR/MAY/JUNE                   | 0                         | 0 | 0 | APR/MAY/JUNE                     | 20 | 0  | 0      |